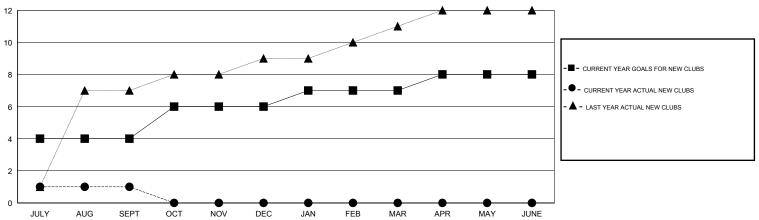

## GMT: KAMLESH JAIN LOCATION INDIA GMT CA 6

|                       |                  | Clubs     |                  |                  | Members               |                    |                                     |                    |                  |
|-----------------------|------------------|-----------|------------------|------------------|-----------------------|--------------------|-------------------------------------|--------------------|------------------|
| RESULTS FOR 2014-2015 |                  |           |                  |                  | RESULTS FOR 2014-2015 |                    |                                     |                    |                  |
| QUARTER               | NEW CLUB<br>GOAL | NEW CLUBS | DROPPED<br>CLUBS | NET<br>GAIN/LOSS | QUARTER               | NEW MEMBER<br>GOAL | CHARTER AND<br>NEW MEMBERS<br>ADDED | DROPPED<br>MEMBERS | NET<br>GAIN/LOSS |
| JULY/AUG/SEPT         | 4                | 1         | 0                | 1                | JULY/AUG/SEPT         | 100                | 312                                 | 397                | -85              |
| OCT/NOV/DEC           | 2                | 0         | 0                | 0                | OCT/NOV/DEC           | 50                 | 0                                   | 0                  | 0                |
| JAN/FEB/MAR           | 1                | 0         | 0                | 0                | JAN/FEB/MAR           | 75                 | 0                                   | 0                  | 0                |
| APR/MAY/JUNE          | 1                | 0         | 0                | 0                | APR/MAY/JUNE          | 45                 | 0                                   | 0                  | 0                |

#### GOALS AND ACTUAL NEW CLUBS CUMULATIVE