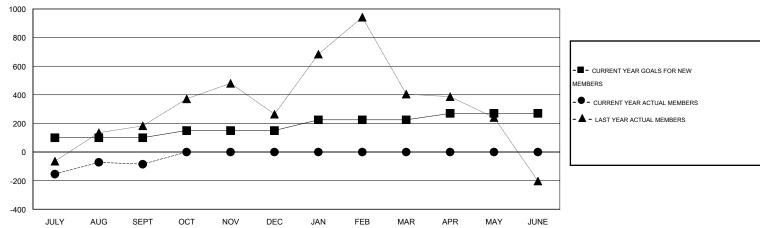

## GMT: KAMLESH JAIN LOCATION INDIA GMT CA 6

|                       |                  | Clubs     |                  |                  | Members               |                    |                                     |                    |                  |
|-----------------------|------------------|-----------|------------------|------------------|-----------------------|--------------------|-------------------------------------|--------------------|------------------|
| RESULTS FOR 2014-2015 |                  |           |                  |                  | RESULTS FOR 2014-2015 |                    |                                     |                    |                  |
| QUARTER               | NEW CLUB<br>GOAL | NEW CLUBS | DROPPED<br>CLUBS | NET<br>GAIN/LOSS | QUARTER               | NEW MEMBER<br>GOAL | CHARTER AND<br>NEW MEMBERS<br>ADDED | DROPPED<br>MEMBERS | NET<br>GAIN/LOSS |
| JULY/AUG/SEPT         | 4                | 1         | 0                | 1                | JULY/AUG/SEPT         | 100                | 312                                 | 397                | -85              |
| OCT/NOV/DEC           | 2                | 0         | 0                | 0                | OCT/NOV/DEC           | 50                 | 0                                   | 0                  | 0                |
| JAN/FEB/MAR           | 1                | 0         | 0                | 0                | JAN/FEB/MAR           | 75                 | 0                                   | 0                  | 0                |
| APR/MAY/JUNE          | 1                | 0         | 0                | 0                | APR/MAY/JUNE          | 45                 | 0                                   | 0                  | 0                |

### GOALS AND ACTUAL MEMBERS CUMULATIVE

| DROPPED CLUBS: 0  DROPPED MEMBERS |     | 38 CLUBS OF 119 ADDED 1 OR MORE<br>NEW MEMBERS | GENDER DISTRIBUTION  MALE 3,205 (62.67%)  FEMALE 1,909 (37.33%) |       |
|-----------------------------------|-----|------------------------------------------------|-----------------------------------------------------------------|-------|
| DECEASED                          | 2   | CLICK HERE FOR HEALTH                          | FAMILY UNIT MEMBERS                                             | 2,711 |
| CLUB CANCELLED                    | 0   | ASSESSMENT DATA                                | FAMILY UNIT MEMBERS                                             | ,     |
| OTHER                             | 395 |                                                | HEAD OF HOUSEHOLD                                               | 1,276 |
| TOTAL                             | 397 |                                                | NON-HEAD OF HOUSEHOLD                                           | 1,435 |